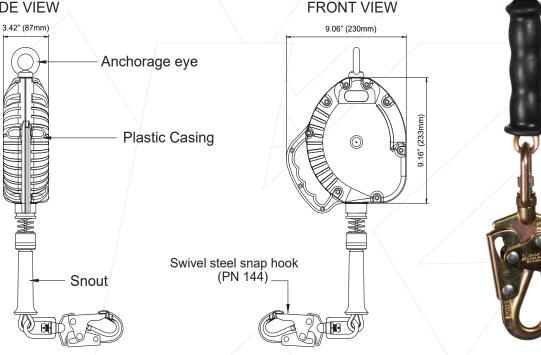

#### DESIGN

- Robust & durable plastic casing
- Has swivel anchorage eye at anchorage end
- Steel snap hook at retractable end (Our ref. PN 144 as per ANSI Z359.12-2009 gate strength 3600 lbs. (1633 kg))
- Galvanized steel wire rope (option of having S.S. wire rope available)

## SIDE VIEW

Meets or Exceeds ANSI Z359.14-2014 CLASS B

Model: UFS310030

**K** strong

Barcode

**OSHA** 

RATED

Ο